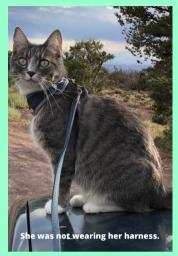

## **MeowMeow Is Lost**

She was last seen on June 27, 2021 at the Sherman Summit Rest Area on I-80 in Wyoming. We believe she was picked up by someone and taken home with them. She could be anywhere.

If you see MeowMeow, or if you have her, please contact Cheryl at 1-719-989-0154 byclc.com has details on how she was lost, plus links to identification pictures, her Facebook group, her videos, and more.