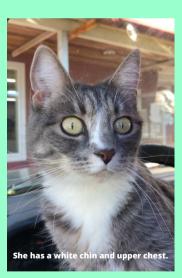

## **MeowMeow Is Lost**

She was last seen on June 27, 2021 at the Sherman Summit Rest Area on I-80 in Wyoming. We believe she was picked up by someone and taken home with them. She could be anywhere.

If you see MeowMeow, or if you have her, please contact Cheryl at 1-719-989-0154 byclc.com has details on how she was lost, plus links to identification pictures, her Facebook group, her videos, and more.