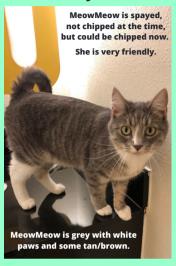

## **MeowMeow Is Lost**

She was last seen on June 27, 2021 at the Sherman Summit Rest Area on I-80 in Wyoming. We believe she was picked up by someone and taken home with them. She could be anywhere.

If you see MeowMeow, or if you have her, please contact Cheryl at 1-719-989-0154 byclc.com has details on how she was lost, plus links to identification pictures, her Facebook group, her videos, and more.