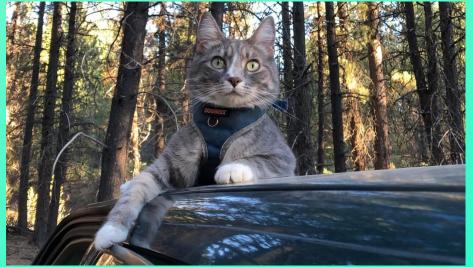

## **MeowMeow Is Lost**

MeowMeow was lost at one of six stops, but the most likely stop was the Sherman Summit Rest Area on I-80 in Wyoming. Dogs were brought in, psychics were hired, miles of ground were covered. She is not at that rest stop. If she hitched a ride unnoticed, she might have jumped out the next time the vehicle stopped. If someone picked her up, she could be as far away as California or Florida or even Canada.

Please help me find my Little Girl. I am completely broken without her.

MeowMeow is four and a half years old and she has traveled all of her life. She is not afraid of new places or people or vehicles. I understand that someone probably has her, and they might not want to give her up. If this is the case, I promise you that she will forever be a part of your family. We will work it out. Please call me. Cheryl 719-989-0154