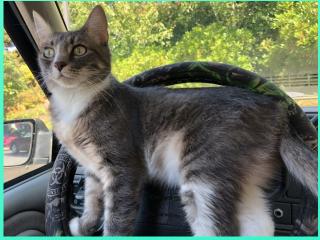

## **MeowMeow Is Lost**

MeowMeow was lost at one of six stops, but the most likely stop was the Sherman Summit Rest Area on I-80 in Wyoming. Dogs were brought in, psychics were hired, miles of ground were covered. She is not at that rest stop. If she hitched a ride unnoticed, she might have jumped out the next time the vehicle stopped. If someone picked her up, she could be as far away as California or Florida or even Canada.

Please help me find my Little Girl. I am completely broken without her.

MeowMeow is four and a half years old and she has traveled all of her life. She is not afraid of new places or people or vehicles. I understand that someone probably has her, and they might not want to give her up. If this is the case, I promise you that she will forever be a part of your family. We will work it out. Please call me. Cheryl 719-989-0154