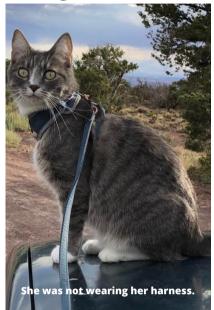

She has a distinctive white streak on the right side of her nose.

MeowMeow is grey with white paws and some tan/brown.

Website: https://byclc.com Facebook: Finding Little Girl MeowMeow TikTok: @cheryl\_hughes Phone: 719-989-0154 Email: byclc@live.com Please post or text or email a picture if you see a cat that looks like her.