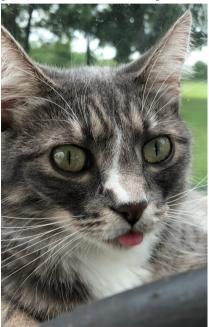

She has a distinctive white streak on the right side of her nose.

MeowMeow is grey with white paws and some tan/brown.

Website: https://byclc.com Facebook: Finding Little Girl MeowMeow TikTok: @cheryl\_hughes Phone: 719-989-0154 Email: byclc@live.com Please post or text or email a picture if you see a cat that looks like her.