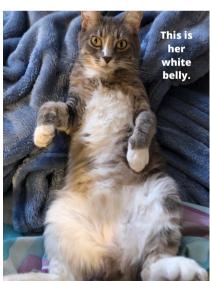

She has a distinctive white streak on the right side of her nose.

MeowMeow is grey with white paws and some tan/brown.

Website: https://byclc.com Facebook: Finding Little Girl MeowMeow TikTok: @cheryl\_hughes Phone: 719-989-0154 Email: byclc@live.com Please post or text or email a picture if you see a cat that looks like her.