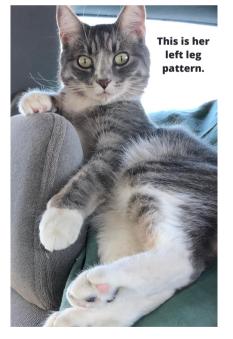

She has a distinctive white streak on the right side of her nose.

MeowMeow is grey with white paws and some tan/brown.

Website: https://byclc.com Facebook: Finding Little Girl MeowMeow TikTok: @cheryl\_hughes Phone: 719-989-0154 Email: byclc@live.com Please post or text or email a picture if you see a cat that looks like her.