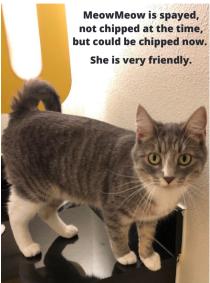

She has a distinctive white streak on the right side of her nose.

MeowMeow is grey with white paws and some tan/brown.

Website: https://byclc.com Facebook: Finding Little Girl MeowMeow TikTok: @cheryl\_hughes Phone: 719-989-0154 Email: byclc@live.com Please post or text or email a picture if you see a cat that looks like her.