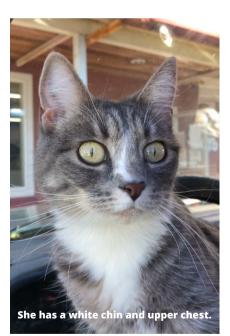

She has a distinctive white streak on the right side of her nose.

MeowMeow is grey with white paws and some tan/brown.

Website: https://byclc.com Facebook: Finding Little Girl MeowMeow TikTok: @cheryl\_hughes Phone: 719-989-0154 Email: byclc@live.com Please post or text or email a picture if you see a cat that looks like her.